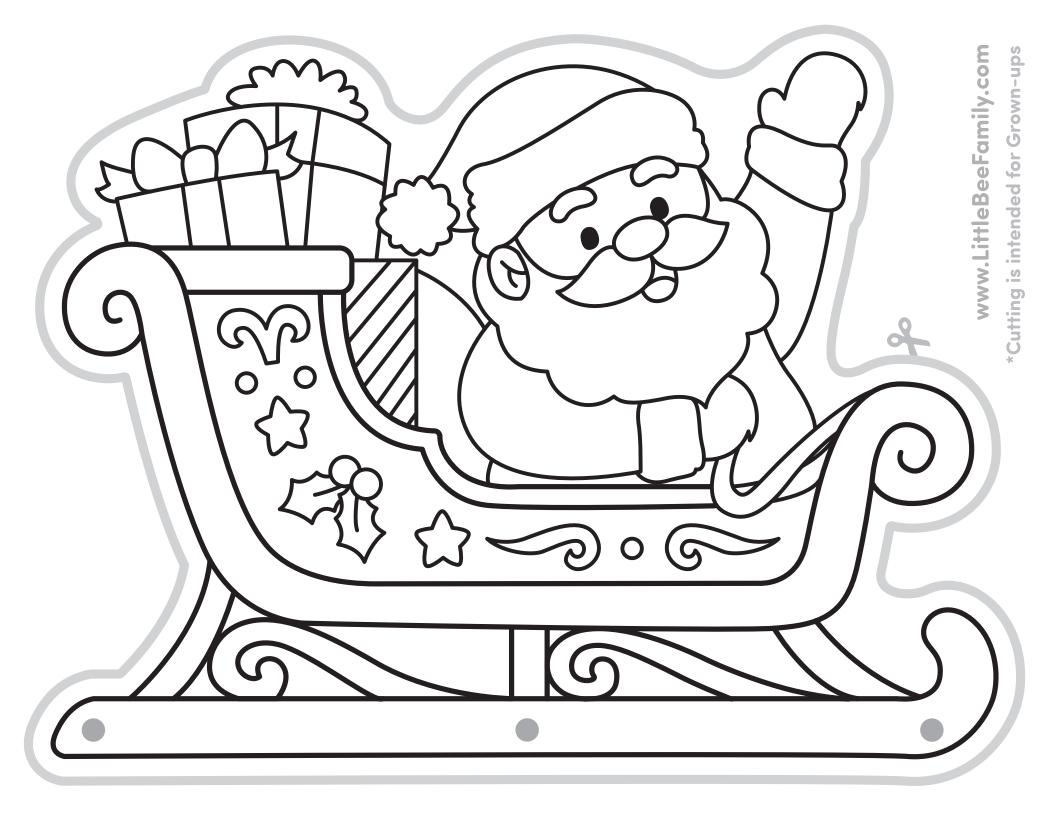

## Instructions:

- 1. Color Santa's sleigh and Christmas Ornaments
- 2. Have an adult help cut out the sleigh and ornaments along the light gray lines.

3. Use the hole puncher to punch out all the filled gray circles