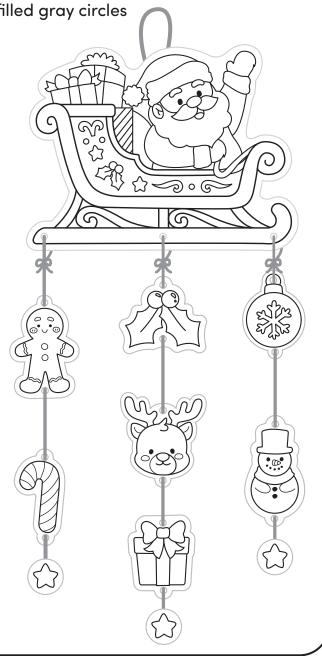

## Instructions:

- 1. Color Santa's sleigh and Christmas Ornaments
- 2. Have an adult help cut out the sleigh and ornaments along the light gray lines.

3. Use the hole puncher to punch out all the filled gray circles

- 4. Cut three strings around 18 inches long
- 5. Tie one end of each string into the holes on the bottom of the sleigh
- 6. Start putting your ornaments on the strings *TIP: Go in the top hole and out the bottom*

- Once all ornaments are positioned as desired, cut any excess string, leaving a little extra to place a star
- Tape a star to the bottom of each string to prevent ornaments from falling off
- 9. Tape a loop to the top of the sleigh
- 10. Display your festive mobile for all to enjoy! *Merry Christmas!*