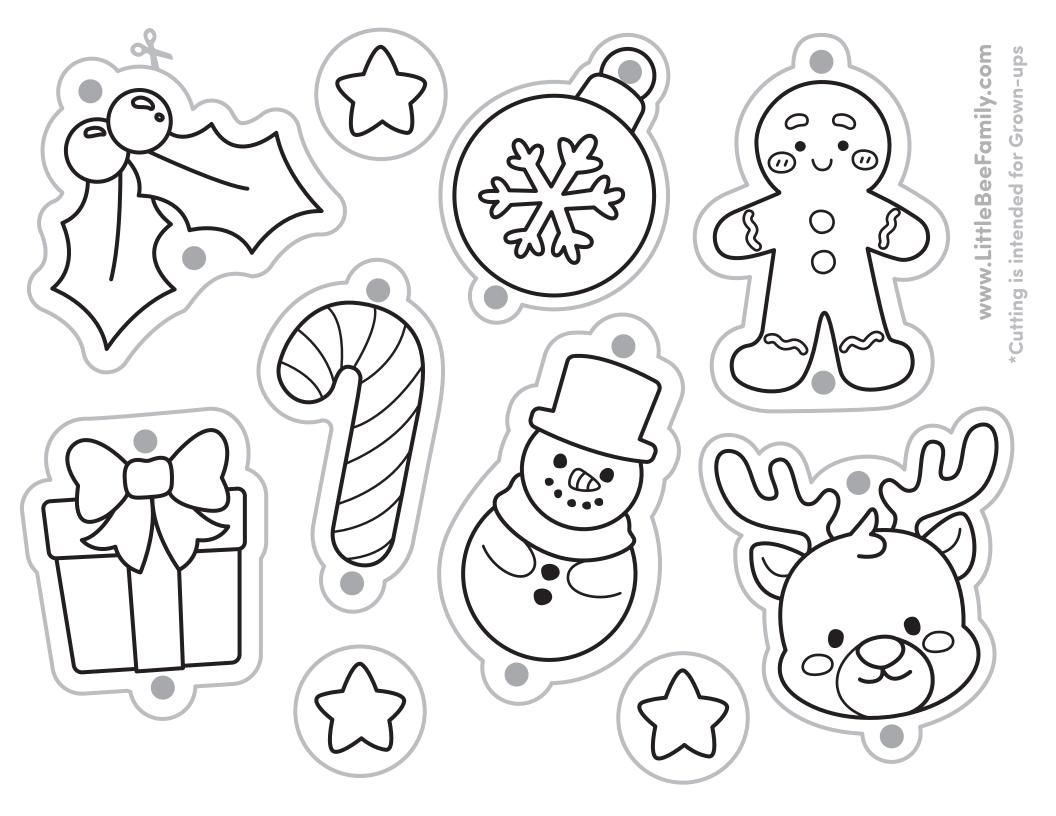

## Instructions:

- 1. Color Santa's sleigh and Christmas Ornaments
- 2. Have an adult help cut out the sleigh and ornaments along the light gray lines.

3. Use the hole puncher to punch out all the filled gray circles

- 4. Cut three strings around 18 inches long
- 5. Tie one end of each string into the holes on the bottom of the sleigh
- 6. Start putting your ornaments on the strings *TIP: Go in the top hole and out the bottom*

- Once all ornaments are positioned as desired, cut any excess string, leaving a little extra to place a star
- Tape a star to the bottom of each string to prevent ornaments from falling off
- 9. Tape a loop to the top of the sleigh
- 10. Display your festive mobile for all to enjoy! *Merry Christmas!*